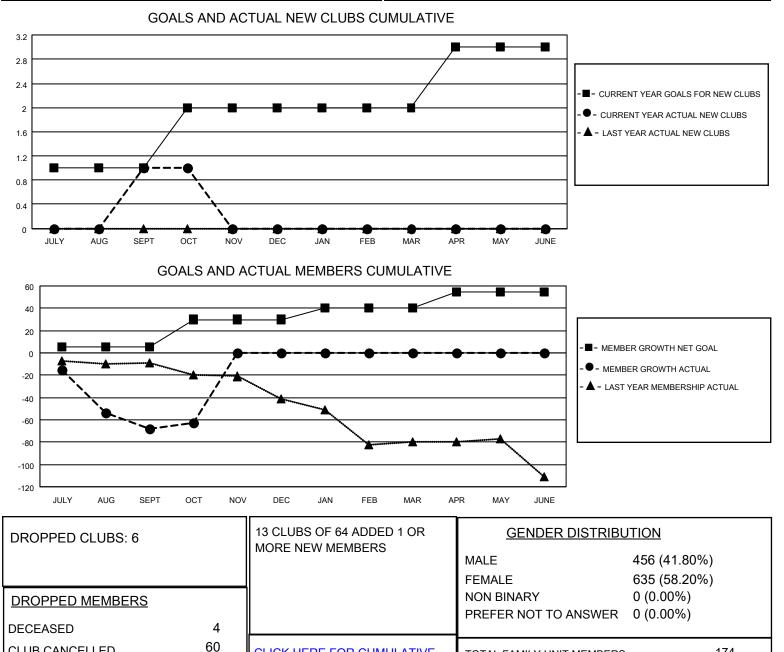

## LOCATION TURKEY

District 118 R

Results as of: 10/31/2021

| Clubs                 |               |           |               | Members               |                         |                         |                                                    |
|-----------------------|---------------|-----------|---------------|-----------------------|-------------------------|-------------------------|----------------------------------------------------|
| RESULTS FOR 2021-2022 |               |           |               | RESULTS FOR 2021-2022 |                         |                         |                                                    |
| QUARTER               | NEW CLUB GOAL | NEW CLUBS | DROPPED CLUBS | QUARTER MEN           | MBER GROWTH NET<br>GOAL | MEMBER GROWTH<br>ACTUAL | DROPPED<br>MEMBERS ACTUAL<br>(including transfers) |
| JULY/AUG/SEPT         | 1             | 1         | 6             | JULY/AUG/SEPT         | 5                       | 41                      | 102                                                |
| OCT/NOV/DEC           | 1             | 0         | 0             | OCT/NOV/DEC           | 25                      | 14                      | 8                                                  |
| JAN/FEB/MAR           | 0             | 0         | 0             | JAN/FEB/MAR           | 10                      | 0                       | 0                                                  |
| APR/MAY/JUNE          | 1             | 0         | 0             | APR/MAY/JUNE          | 15                      | 0                       | 0                                                  |

OTHER TOTAL

CLUB CANCELLED

CLICK HERE FOR CUMULATIVE

MEMBERSHIP DATA

46

110

174

89